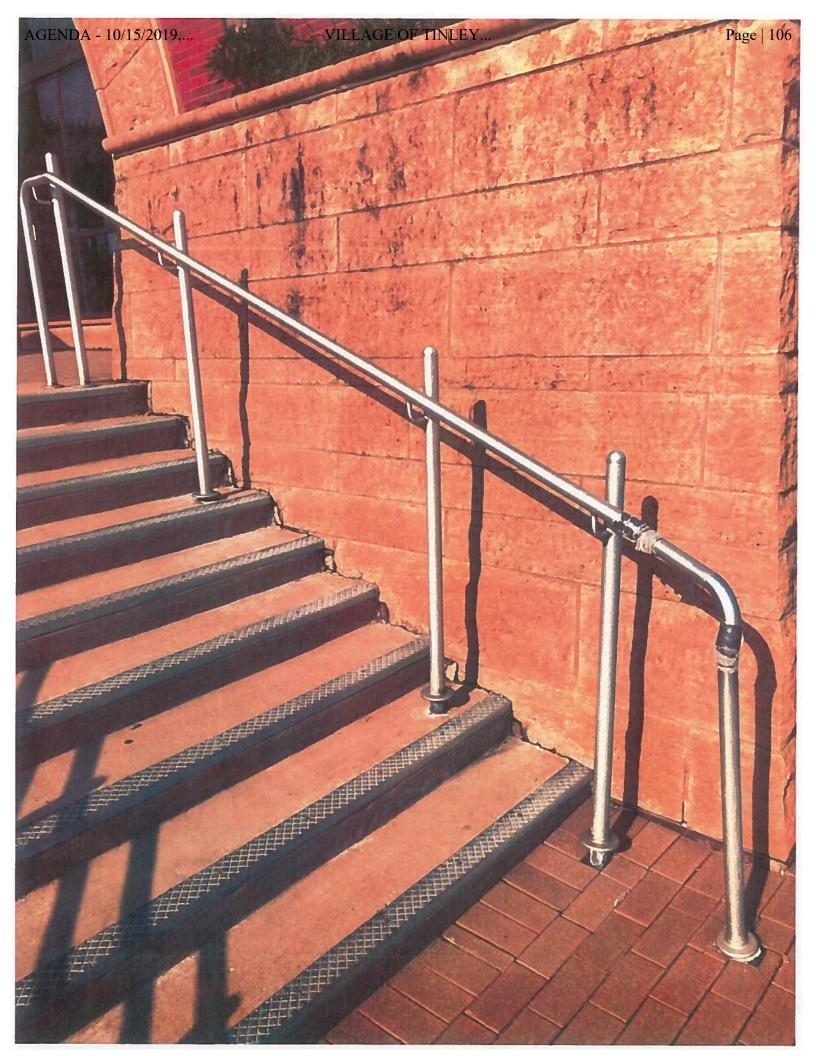

#### **ITEM #7**

SUBJECT: CONSIDER ADOPTING RESOLUTION 2019-R-109 APPROVING A

CONTRACT BETWEEN THE VILLAGE OF TINLEY PARK AND F.H. PASCHEN FOR THE 80TH AVE. TRAIN STATION STAIRCASES, RAILINGS, PAVER REPLACEMENT/REPAIR PROJECT - Trustee Glotz

**ACTION:** 

Discussion: Shortly after the original opening of the 80<sup>th</sup> Ave. Train Station in 2012, the Public Works Department identified railings in the area that were lifting from the concrete and damaging the surrounding staircases and curbing. As time has progressed, additional heaving of railings, separation of stair nosing, and "freeze/thaw" destruction to the concrete in the area continued. The Village Board approved Public Works to start replacing/repairing the staircases and railings last year (2018). This request is for completion of the entire replacement/repair project. Based on previous discussions with the Village attorney and staff members, it was

recommended to complete all of the remaining damaged areas at once in lieu of partially completing phases over the next few years. Please reference the

following breakdown of all items to be replaced/repaired:

- Main Front Entrance Staircase: \$62,928.63
- East Ramp North Tunnel: \$44,437.92
- East Ramp South Tunnel: \$52,027.17
- West Ramp North Tunnel: \$56,591.57
- West Ramp South Tunnel: \$76,328.30
- Staircase Into Building/Entrance Staircase: \$70,923.19
- Railings: \$458,971.57
- Stair Repairs: \$30,140.54
- Staircase #1: \$46,605.25
- Staircase #3: \$46,605.25
- Staircase #4: \$46,605.25