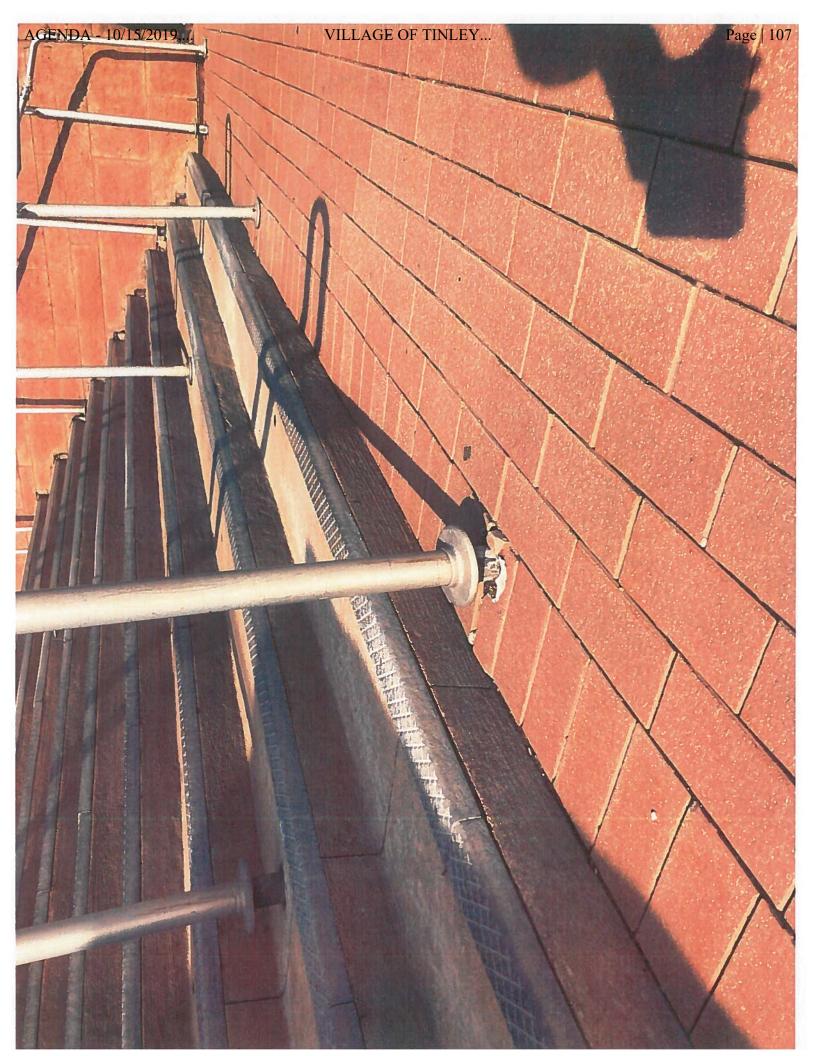

#### **ITEM #7**

SUBJECT: CONSIDER ADOPTING RESOLUTION 2019-R-109 APPROVING A

CONTRACT BETWEEN THE VILLAGE OF TINLEY PARK AND F.H. PASCHEN FOR THE 80TH AVE. TRAIN STATION STAIRCASES, RAILINGS, PAVER REPLACEMENT/REPAIR PROJECT - Trustee Glotz

**ACTION:** 

Discussion: Shortly after the original opening of the 80<sup>th</sup> Ave. Train Station in 2012, the Public Works Department identified railings in the area that were lifting from the concrete and damaging the surrounding staircases and curbing. As time has progressed, additional heaving of railings, separation of stair nosing, and "freeze/thaw" destruction to the concrete in the area continued. The Village Board approved Public Works to start replacing/repairing the staircases and railings last year (2018). This request is for completion of the entire replacement/repair project. Based on previous discussions with the Village attorney and staff members, it was

recommended to complete all of the remaining damaged areas at once in lieu of partially completing phases over the next few years. Please reference the

following breakdown of all items to be replaced/repaired:

- Main Front Entrance Staircase: \$62,928.63
- East Ramp North Tunnel: \$44,437.92
- East Ramp South Tunnel: \$52,027.17
- West Ramp North Tunnel: \$56,591.57
- West Ramp South Tunnel: \$76,328.30
- Staircase Into Building/Entrance Staircase: \$70,923.19
- Railings: \$458,971.57
- Stair Repairs: \$30,140.54
- Staircase #1: \$46,605.25
- Staircase #3: \$46,605.25
- Staircase #4: \$46,605.25