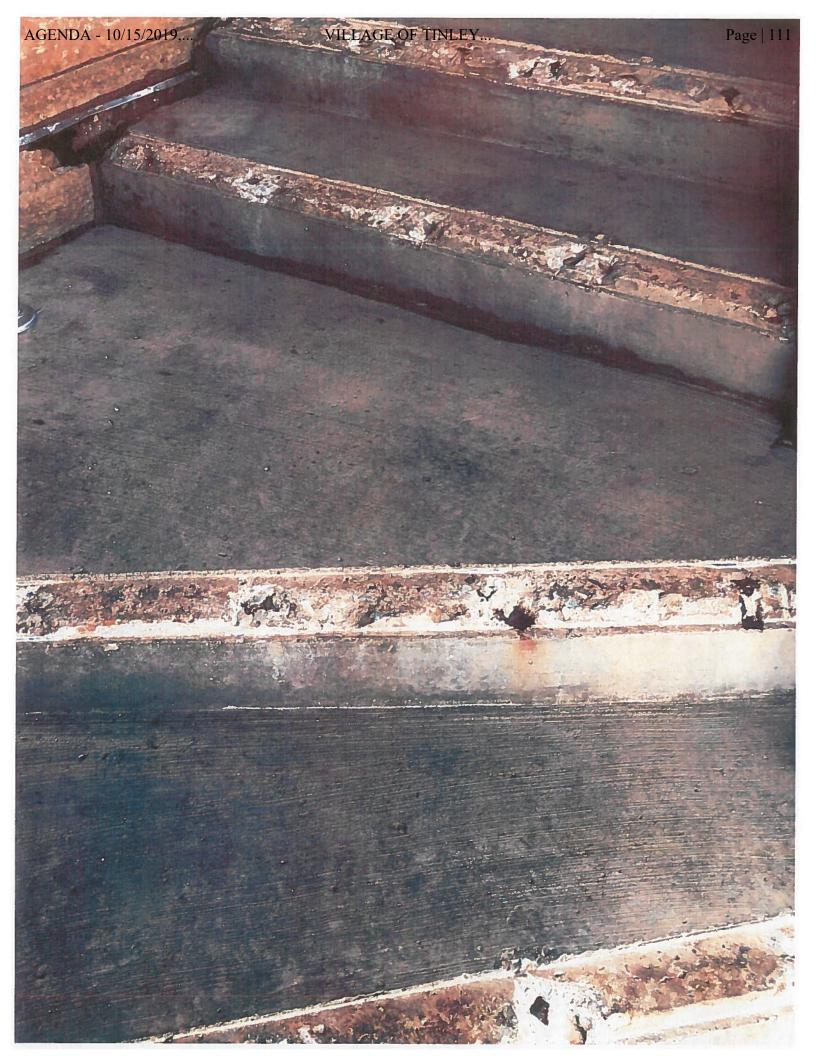

#### **ITEM #7**

SUBJECT: CONSIDER ADOPTING RESOLUTION 2019-R-109 APPROVING A

CONTRACT BETWEEN THE VILLAGE OF TINLEY PARK AND F.H. PASCHEN FOR THE 80TH AVE. TRAIN STATION STAIRCASES, RAILINGS, PAVER REPLACEMENT/REPAIR PROJECT - Trustee Glotz

**ACTION:** 

Discussion: Shortly after the original opening of the 80<sup>th</sup> Ave. Train Station in 2012, the Public Works Department identified railings in the area that were lifting from the concrete and damaging the surrounding staircases and curbing. As time has progressed, additional heaving of railings, separation of stair nosing, and "freeze/thaw" destruction to the concrete in the area continued. The Village Board approved Public Works to start replacing/repairing the staircases and railings last year (2018). This request is for completion of the entire replacement/repair project. Based on previous discussions with the Village attorney and staff members, it was

recommended to complete all of the remaining damaged areas at once in lieu of partially completing phases over the next few years. Please reference the

following breakdown of all items to be replaced/repaired:

- Main Front Entrance Staircase: \$62,928.63
- East Ramp North Tunnel: \$44,437.92
- East Ramp South Tunnel: \$52,027.17
- West Ramp North Tunnel: \$56,591.57
- West Ramp South Tunnel: \$76,328.30
- Staircase Into Building/Entrance Staircase: \$70,923.19
- Railings: \$458,971.57
- Stair Repairs: \$30,140.54
- Staircase #1: \$46,605.25
- Staircase #3: \$46,605.25
- Staircase #4: \$46,605.25