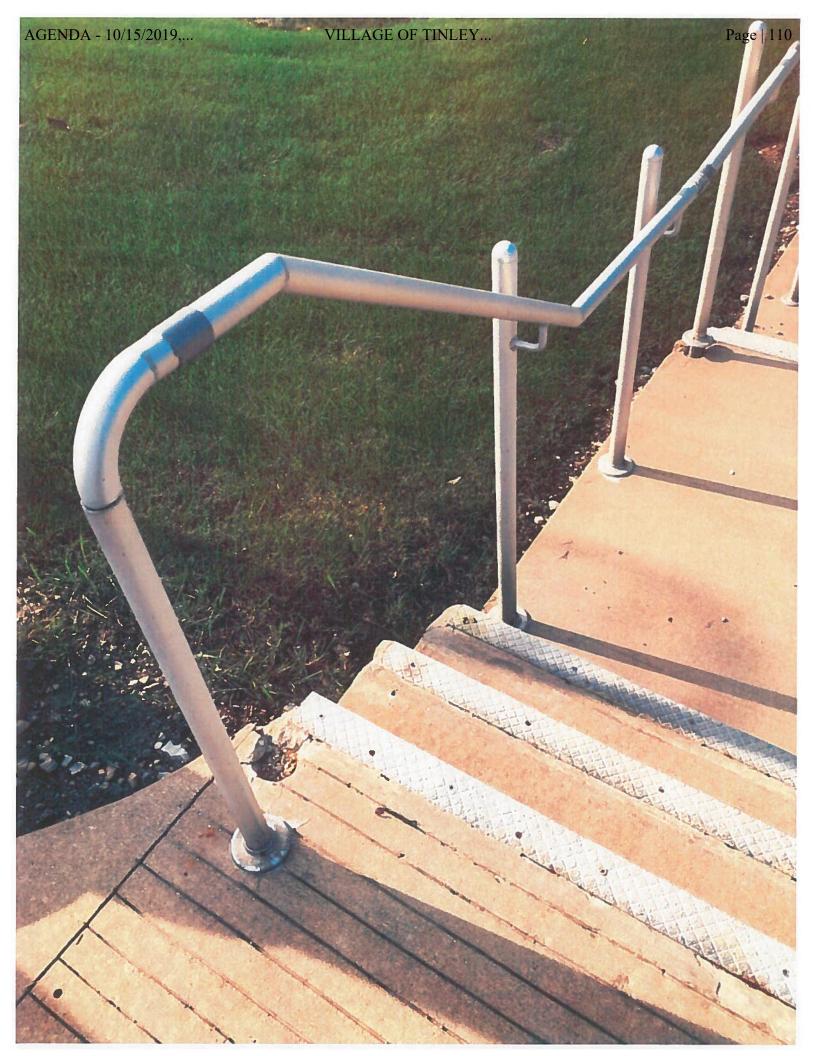

#### **ITEM #7**

SUBJECT: CONSIDER ADOPTING RESOLUTION 2019-R-109 APPROVING A

CONTRACT BETWEEN THE VILLAGE OF TINLEY PARK AND F.H. PASCHEN FOR THE 80TH AVE. TRAIN STATION STAIRCASES, RAILINGS, PAVER REPLACEMENT/REPAIR PROJECT - Trustee Glotz

**ACTION:** 

Discussion: Shortly after the original opening of the 80<sup>th</sup> Ave. Train Station in 2012, the Public Works Department identified railings in the area that were lifting from the concrete and damaging the surrounding staircases and curbing. As time has progressed, additional heaving of railings, separation of stair nosing, and "freeze/thaw" destruction to the concrete in the area continued. The Village Board approved Public Works to start replacing/repairing the staircases and railings last year (2018). This request is for completion of the entire replacement/repair project. Based on previous discussions with the Village attorney and staff members, it was

recommended to complete all of the remaining damaged areas at once in lieu of partially completing phases over the next few years. Please reference the

following breakdown of all items to be replaced/repaired:

- Main Front Entrance Staircase: \$62,928.63
- East Ramp North Tunnel: \$44,437.92
- East Ramp South Tunnel: \$52,027.17
- West Ramp North Tunnel: \$56,591.57
- West Ramp South Tunnel: \$76,328.30
- Staircase Into Building/Entrance Staircase: \$70,923.19
- Railings: \$458,971.57
- Stair Repairs: \$30,140.54
- Staircase #1: \$46,605.25
- Staircase #3: \$46,605.25
- Staircase #4: \$46,605.25