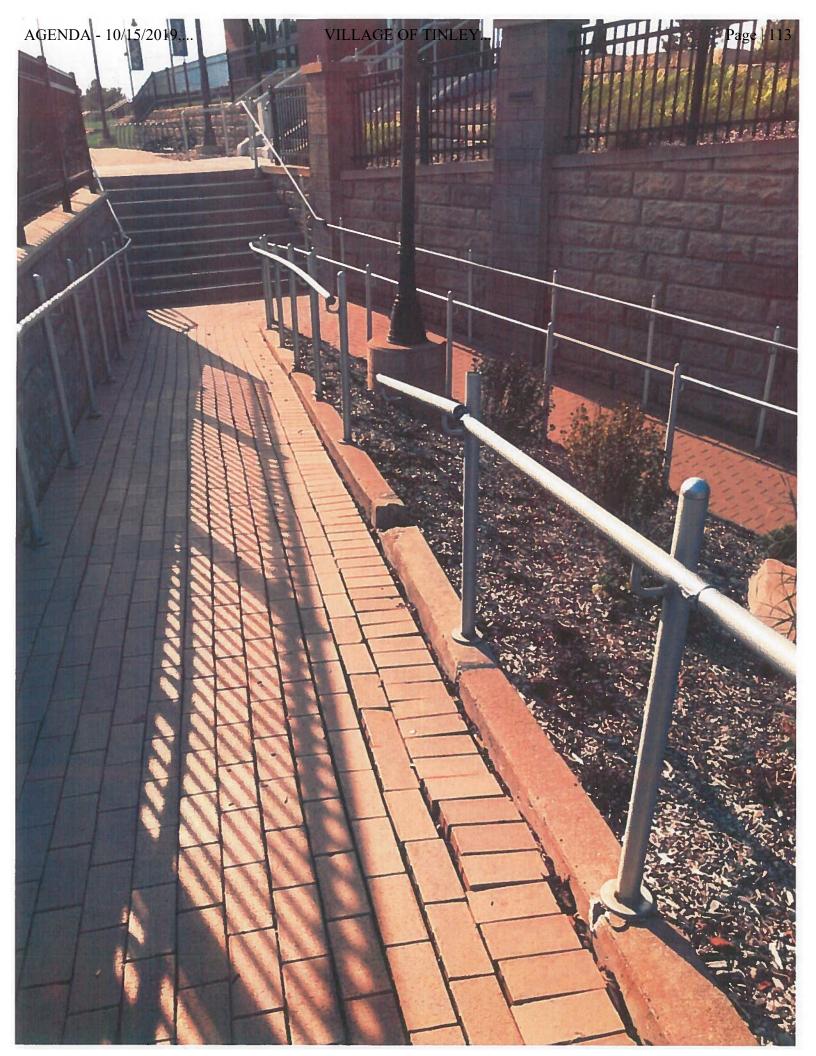

#### **ITEM #7**

SUBJECT: CONSIDER ADOPTING RESOLUTION 2019-R-109 APPROVING A

CONTRACT BETWEEN THE VILLAGE OF TINLEY PARK AND F.H. PASCHEN FOR THE 80TH AVE. TRAIN STATION STAIRCASES, RAILINGS, PAVER REPLACEMENT/REPAIR PROJECT - Trustee Glotz

**ACTION:** 

Discussion: Shortly after the original opening of the 80<sup>th</sup> Ave. Train Station in 2012, the Public Works Department identified railings in the area that were lifting from the concrete and damaging the surrounding staircases and curbing. As time has progressed, additional heaving of railings, separation of stair nosing, and "freeze/thaw" destruction to the concrete in the area continued. The Village Board approved Public Works to start replacing/repairing the staircases and railings last year (2018). This request is for completion of the entire replacement/repair project. Based on previous discussions with the Village attorney and staff members, it was

recommended to complete all of the remaining damaged areas at once in lieu of partially completing phases over the next few years. Please reference the

following breakdown of all items to be replaced/repaired:

- Main Front Entrance Staircase: \$62,928.63
- East Ramp North Tunnel: \$44,437.92
- East Ramp South Tunnel: \$52,027.17
- West Ramp North Tunnel: \$56,591.57
- West Ramp South Tunnel: \$76,328.30
- Staircase Into Building/Entrance Staircase: \$70,923.19
- Railings: \$458,971.57
- Stair Repairs: \$30,140.54
- Staircase #1: \$46,605.25
- Staircase #3: \$46,605.25
- Staircase #4: \$46,605.25