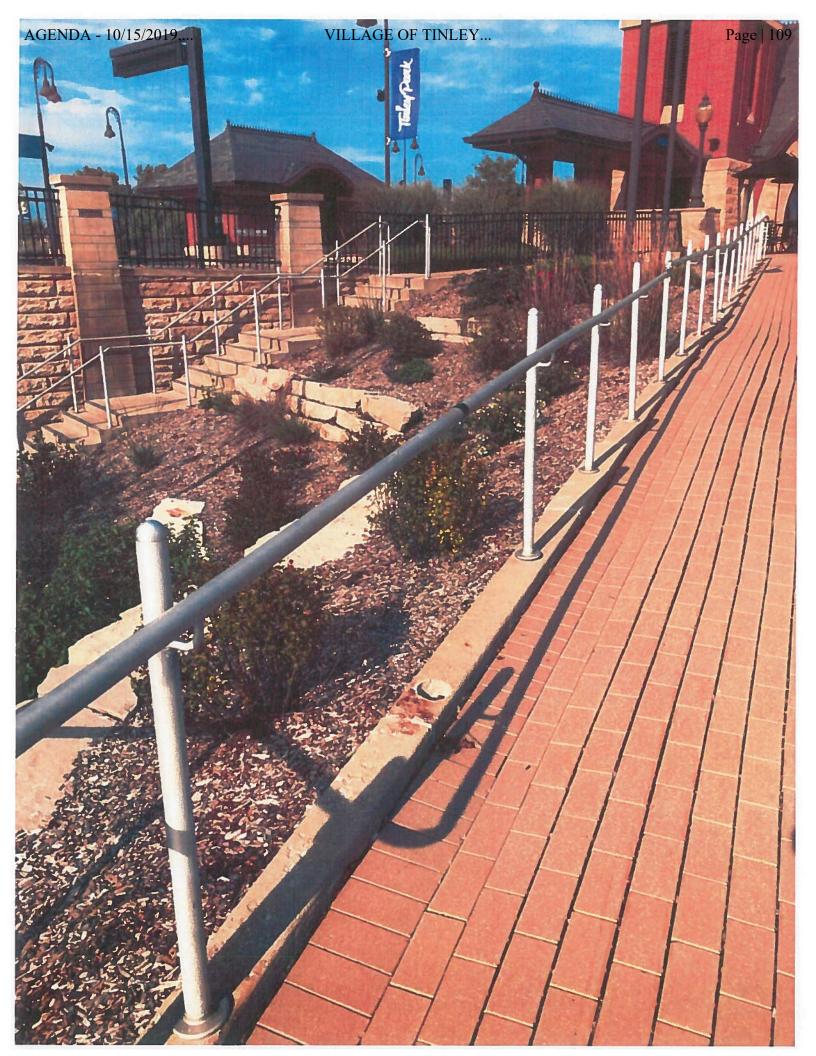

#### **ITEM #7**

SUBJECT: CONSIDER ADOPTING RESOLUTION 2019-R-109 APPROVING A

CONTRACT BETWEEN THE VILLAGE OF TINLEY PARK AND F.H. PASCHEN FOR THE 80TH AVE. TRAIN STATION STAIRCASES, RAILINGS, PAVER REPLACEMENT/REPAIR PROJECT - Trustee Glotz

**ACTION:** 

Discussion: Shortly after the original opening of the 80<sup>th</sup> Ave. Train Station in 2012, the Public Works Department identified railings in the area that were lifting from the concrete and damaging the surrounding staircases and curbing. As time has progressed, additional heaving of railings, separation of stair nosing, and "freeze/thaw" destruction to the concrete in the area continued. The Village Board approved Public Works to start replacing/repairing the staircases and railings last year (2018). This request is for completion of the entire replacement/repair project. Based on previous discussions with the Village attorney and staff members, it was

recommended to complete all of the remaining damaged areas at once in lieu of partially completing phases over the next few years. Please reference the

following breakdown of all items to be replaced/repaired:

- Main Front Entrance Staircase: \$62,928.63
- East Ramp North Tunnel: \$44,437.92
- East Ramp South Tunnel: \$52,027.17
- West Ramp North Tunnel: \$56,591.57
- West Ramp South Tunnel: \$76,328.30
- Staircase Into Building/Entrance Staircase: \$70,923.19
- Railings: \$458,971.57
- Stair Repairs: \$30,140.54
- Staircase #1: \$46,605.25
- Staircase #3: \$46,605.25
- Staircase #4: \$46,605.25