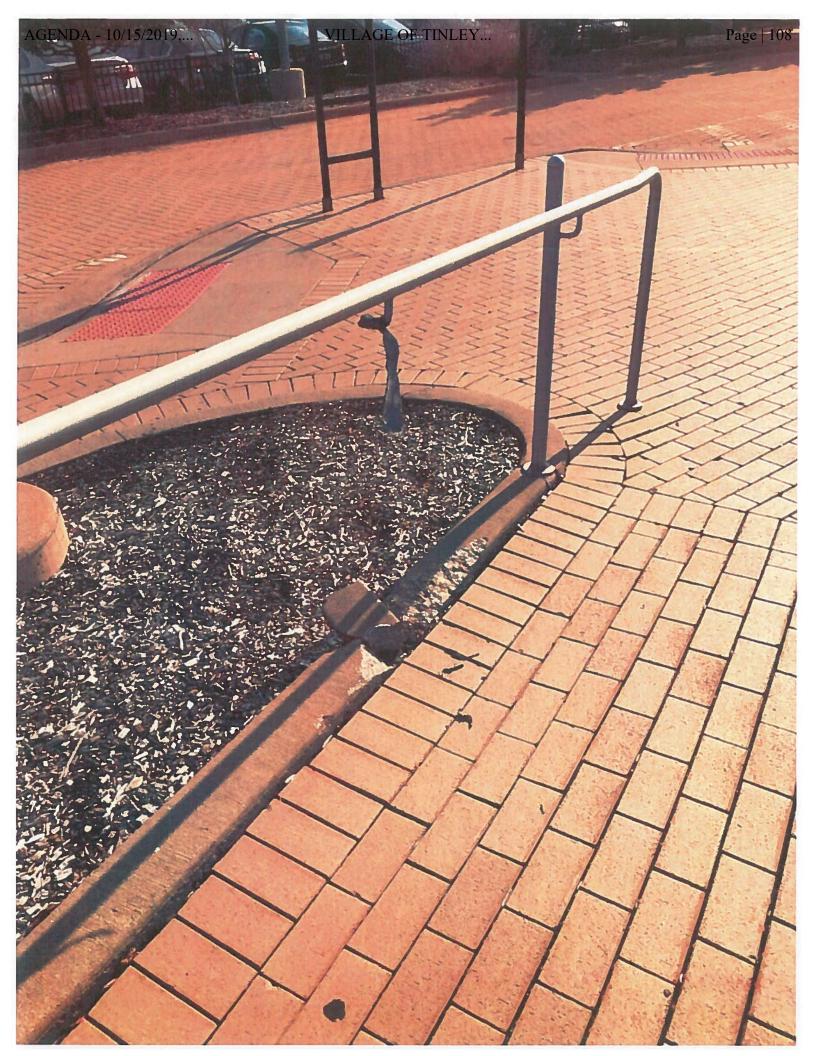

#### **ITEM #7**

SUBJECT: CONSIDER ADOPTING RESOLUTION 2019-R-109 APPROVING A

CONTRACT BETWEEN THE VILLAGE OF TINLEY PARK AND F.H. PASCHEN FOR THE 80TH AVE. TRAIN STATION STAIRCASES, RAILINGS, PAVER REPLACEMENT/REPAIR PROJECT - Trustee Glotz

**ACTION:** 

Discussion: Shortly after the original opening of the 80<sup>th</sup> Ave. Train Station in 2012, the Public Works Department identified railings in the area that were lifting from the concrete and damaging the surrounding staircases and curbing. As time has progressed, additional heaving of railings, separation of stair nosing, and "freeze/thaw" destruction to the concrete in the area continued. The Village Board approved Public Works to start replacing/repairing the staircases and railings last year (2018). This request is for completion of the entire replacement/repair project. Based on previous discussions with the Village attorney and staff members, it was

recommended to complete all of the remaining damaged areas at once in lieu of partially completing phases over the next few years. Please reference the

following breakdown of all items to be replaced/repaired:

- Main Front Entrance Staircase: \$62,928.63
- East Ramp North Tunnel: \$44,437.92
- East Ramp South Tunnel: \$52,027.17
- West Ramp North Tunnel: \$56,591.57
- West Ramp South Tunnel: \$76,328.30
- Staircase Into Building/Entrance Staircase: \$70,923.19
- Railings: \$458,971.57
- Stair Repairs: \$30,140.54
- Staircase #1: \$46,605.25
- Staircase #3: \$46,605.25
- Staircase #4: \$46,605.25