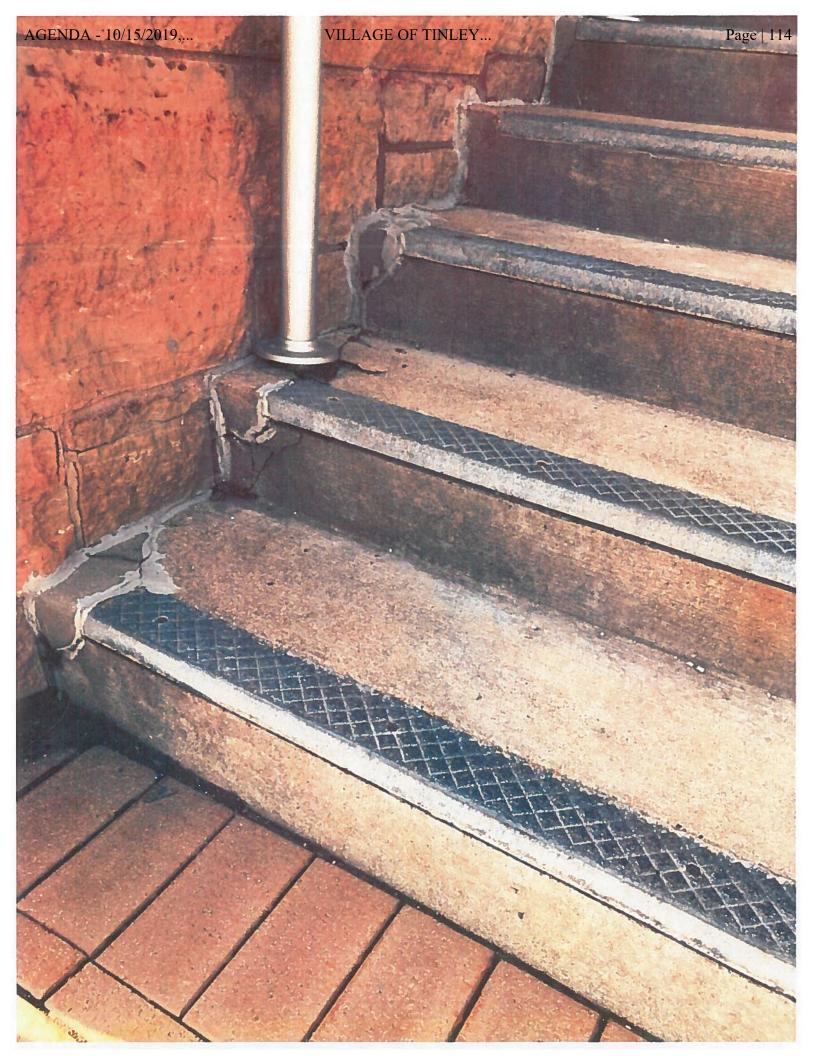

#### **ITEM #7**

SUBJECT: CONSIDER ADOPTING RESOLUTION 2019-R-109 APPROVING A

CONTRACT BETWEEN THE VILLAGE OF TINLEY PARK AND F.H. PASCHEN FOR THE 80TH AVE. TRAIN STATION STAIRCASES, RAILINGS, PAVER REPLACEMENT/REPAIR PROJECT - Trustee Glotz

**ACTION:** 

Discussion: Shortly after the original opening of the 80<sup>th</sup> Ave. Train Station in 2012, the Public Works Department identified railings in the area that were lifting from the concrete and damaging the surrounding staircases and curbing. As time has progressed, additional heaving of railings, separation of stair nosing, and "freeze/thaw" destruction to the concrete in the area continued. The Village Board approved Public Works to start replacing/repairing the staircases and railings last year (2018). This request is for completion of the entire replacement/repair project. Based on previous discussions with the Village attorney and staff members, it was

recommended to complete all of the remaining damaged areas at once in lieu of partially completing phases over the next few years. Please reference the

following breakdown of all items to be replaced/repaired:

- Main Front Entrance Staircase: \$62,928.63
- East Ramp North Tunnel: \$44,437.92
- East Ramp South Tunnel: \$52,027.17
- West Ramp North Tunnel: \$56,591.57
- West Ramp South Tunnel: \$76,328.30
- Staircase Into Building/Entrance Staircase: \$70,923.19
- Railings: \$458,971.57
- Stair Repairs: \$30,140.54
- Staircase #1: \$46,605.25
- Staircase #3: \$46,605.25
- Staircase #4: \$46,605.25