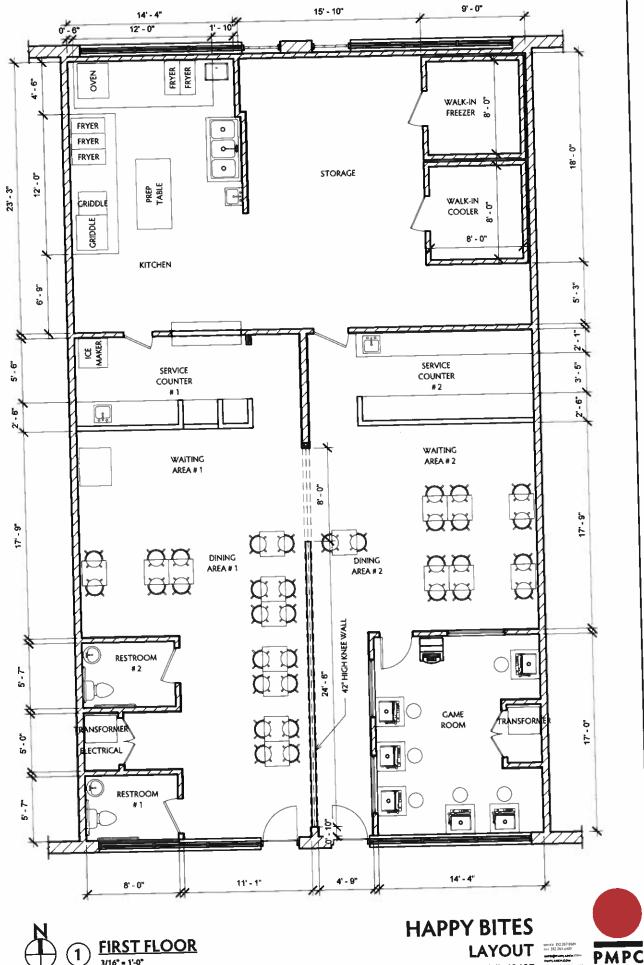

#### **ITEM #10**

CONSIDER ADOPTING ORDINANCE 2019-O-062 AMENDING TITLE XI, SUBJECT:

CHAPTER 112, SECTION 112.22 OF THE TINLEY PARK MUNICIPAL CODE—ADDITION OF ONE (1) CLASS EV LIQUOR/VIDEO LICENSE (HAPPY BITES, 8021 183RD STREET, UNIT E) - President Vandenberg

Discussion: The proposed Ordinance would increase the Class EV Liquor/Video **ACTION:** 

Licenses by one (1). The applicant, Happy Bites, is opening a full services restaurant and bar at 8021 183<sup>rd</sup> Street, Unit E. Video gaming will be permitted at this location. Upon approval of this Ordinance, the total number of Class EV

Liquor Licenses would be ten (10). This Ordinance is eligible for adoption. COMMENTS: