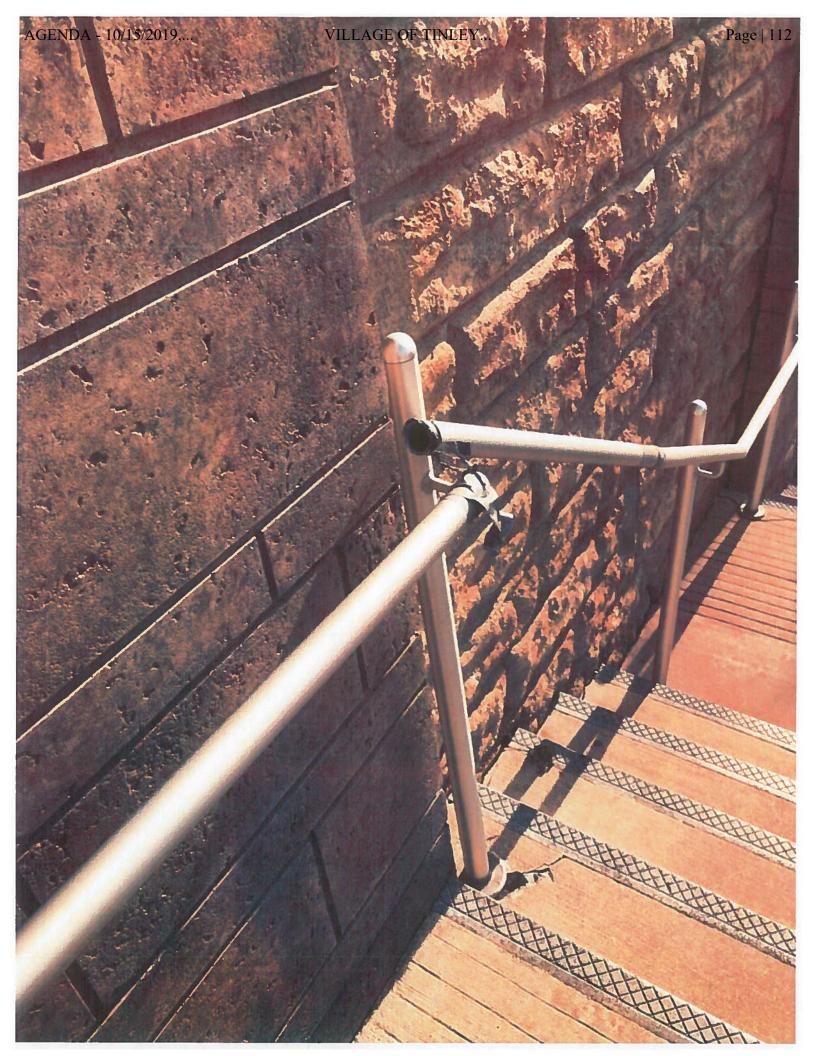

#### **ITEM #7**

SUBJECT: CONSIDER ADOPTING RESOLUTION 2019-R-109 APPROVING A

CONTRACT BETWEEN THE VILLAGE OF TINLEY PARK AND F.H. PASCHEN FOR THE 80TH AVE. TRAIN STATION STAIRCASES, RAILINGS, PAVER REPLACEMENT/REPAIR PROJECT - Trustee Glotz

**ACTION:** 

Discussion: Shortly after the original opening of the 80<sup>th</sup> Ave. Train Station in 2012, the Public Works Department identified railings in the area that were lifting from the concrete and damaging the surrounding staircases and curbing. As time has progressed, additional heaving of railings, separation of stair nosing, and "freeze/thaw" destruction to the concrete in the area continued. The Village Board approved Public Works to start replacing/repairing the staircases and railings last year (2018). This request is for completion of the entire replacement/repair project. Based on previous discussions with the Village attorney and staff members, it was

recommended to complete all of the remaining damaged areas at once in lieu of partially completing phases over the next few years. Please reference the

following breakdown of all items to be replaced/repaired:

- Main Front Entrance Staircase: \$62,928.63
- East Ramp North Tunnel: \$44,437.92
- East Ramp South Tunnel: \$52,027.17
- West Ramp North Tunnel: \$56,591.57
- West Ramp South Tunnel: \$76,328.30
- Staircase Into Building/Entrance Staircase: \$70,923.19
- Railings: \$458,971.57
- Stair Repairs: \$30,140.54
- Staircase #1: \$46,605.25
- Staircase #3: \$46,605.25
- Staircase #4: \$46,605.25